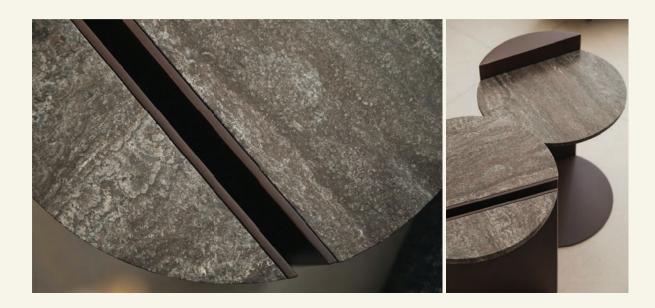

Half Black Travertine

The HALF series of tables are the ultimate expression of elegance. With simple and architectural features, HALF is a multi-purpose side table that combines carefully selected colors with unique marble stones

Name Half Black Travertine Category side table Designer Fábio Teixeira **Year** 2020

Materials & finishing Structure in steel brownie lacquered and fine texture finish. Black Travertine top with open pore honed matte finish.