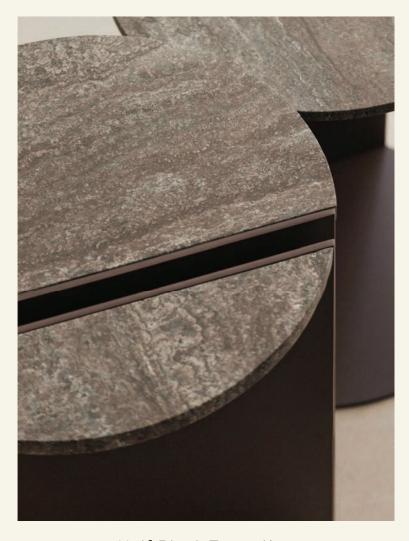

Half Black Travertine

The HALF series of tables are the ultimate expression of elegance. With simple and architectural features, HALF is a multi-purpose side table that combines carefully selected colors with unique marble stones

Name Half Black Travertine Category side table Designer Fábio Teixeira **Year** 2020

Materials & finishing Structure in steel brownie lacquered and fine texture finish. Black Travertine top with open pore honed matte finish.