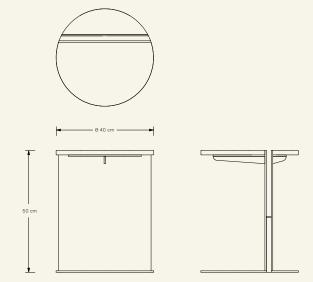

Production details Marble and metal structure cut with high precision.

Dimensions (cm) H50 x 040 Weight (kg) approx 35

Cleaning instructions Wipe with a damp cloth, or just a soft dry cloth. Do not use any type of detergent that can mark the stone and metal.